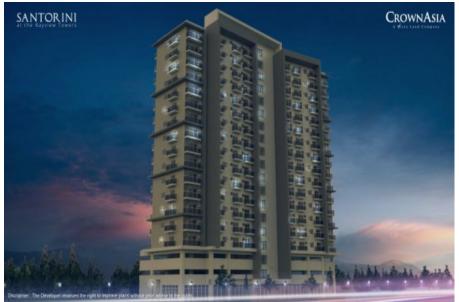

## 1 Bedroom Condo for sale in Santorini at The Lakefront, Sucat, Metro Manila

| Key<br>features   | 1<br>Bed            | Bath                 | 46.90 m <sup>2</sup><br>Usable area |                     |
|-------------------|---------------------|----------------------|-------------------------------------|---------------------|
| <b>Facilities</b> | Air<br>Conditioning | CCTV                 | <b>*</b><br>Garden                  | <b>₽</b><br>Parking |
|                   | A<br>Playground     | <b>I</b><br>Security | <b>™</b><br>Wi Fi                   |                     |

## Listing provided by:

Tel: +639175875293

Santorini at The Lakefront is a premium pre-selling mid-rise condo development of Crown Asia Properties, Inc situated in the 60-hectare masterplanned community at The Lakefront, Sucat, Muntinlupa City. It is strategically located at the heart of Metro, accessible to Alabang, Makati &...