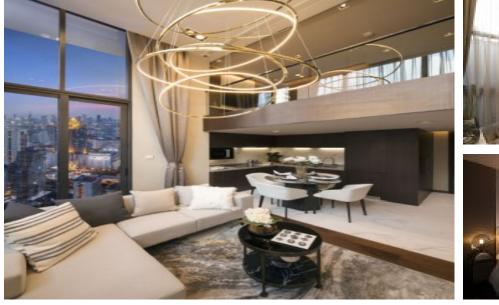

## Tel: +66614414283

• Excellent location close from Sukhumvit MRT, Asok BTS and Terminal 21• Extraordinary 2.8 to 4.5 ceiling height with full height windows• Low density 4 – 14 units per floors and single-loaded corridor• Featuring a floating bar facility• Automatic intelligent parking system

View online:

9 photos

\$364,480

O

Key **36.05** m<sup>2</sup> Usable area Beds **B**ath features **Facilities** \* A ÷ £ **CCTV** Fitness Garden Parking Security Swimming Pool