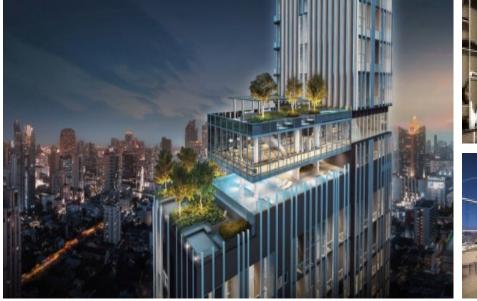

## 2 Bedroom Condo for sale in Cloud Residences SKV 23, Khlong Toei Nuea, Bangkok near MRT Sukhumvit

Baths

÷

Fitness

Swimming Pool

Beds

A

**CCTV** 

## Tel: +66614414283

• Excellent location close from Sukhumvit MRT, Asok BTS and Terminal 21• Extraordinary 2.8 to 4.5 ceiling height with full height windows• Low density 4 – 14 units per floors and single-loaded corridor• Featuring a floating bar facility• Automatic intelligent parking system