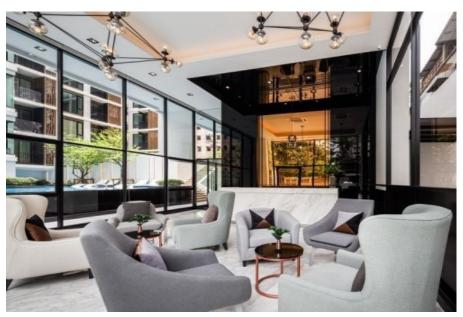

## 1 Bedroom Condo for sale in Maestro 14 Siam - Ratchathewi, Thanon Phetchaburi, Bangkok near BTS Ratchathewi

| Key<br>features   | and Bed | Bath                | <b>26.72</b> m²<br>Usable area |                     |
|-------------------|---------|---------------------|--------------------------------|---------------------|
| <b>Facilities</b> | CCTV    | <b>⊩</b><br>Fitness | <b>*</b><br>Garden             | <b>ឝ</b><br>Parking |

## Tel: +6621161111

• 300 m. to BTS Ratchathewi Station • • 5 minutes to Siam Paragon •RECREATE YOUR URBAN LIFESTYLE AMONGST THE PERFECT NEIGHBORHOODS

View online:

6 photos

\$ 139,027