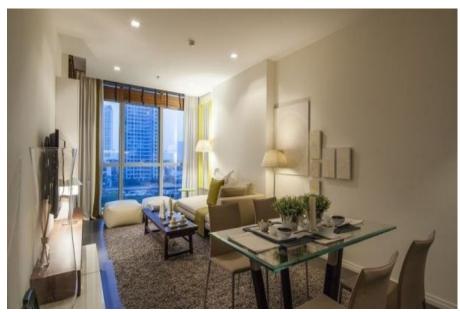

## 2 Bedroom Condo for sale in The River by Raimon Land, Khlong Ton Sai, Bangkok near BTS Krung Thon Buri

| Key<br>features   | Beds | Baths               | <b>134.00</b> m <sup>2</sup><br>Usable area |                     |
|-------------------|------|---------------------|---------------------------------------------|---------------------|
| <b>Facilities</b> | CCTV | <b>⊩</b><br>Fitness | <b>*</b><br>Garden                          | <b>⊭</b><br>Parking |